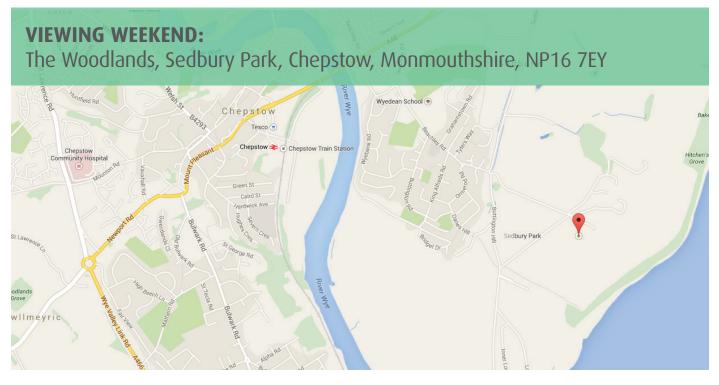

## **OUR VIEWING WEEKEND MARQUEES CAN BE FOUND AT SEDBURY PARK**

From Chepstow, go towards Gloucester on the A48.

After passing Tesco (on your right) and crossing over the River Wye take the turning right, signposted Beachley and Sedbury. At the roundabout take the first exit (again signed Beachley and Sedbury).

Go past the schools with the traffic calming system and the row of shops including Spar.

As you go down the hill, you will see on top of the hill in front of you a Mansion House (Sedbury Park Care Home) – go up the private drive towards the Home.

At the top of the hill take the left turn at the crossroads (signed The Belfry). Follow that lane to the Farm at the very end and when you see the marquees you will know you've arrived at the right place.