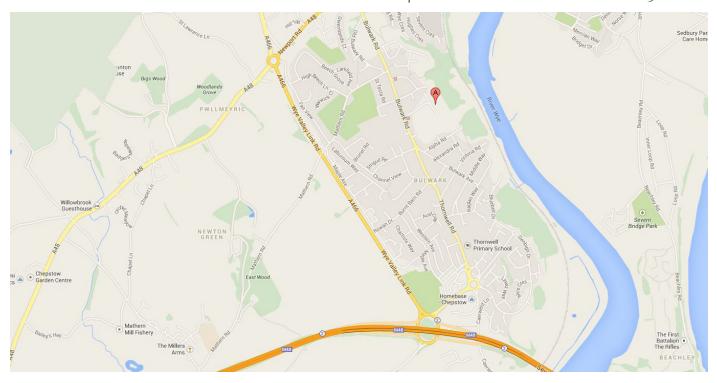

tel: 01291 629377 Unit 12, Bulwark Industrial Estate, Bulwark, Chepstow, Monmouthshire, NP16 5QZ

## FROM M<sub>4</sub> WALES

- From M4 heading east, take Junction 23 onto the M48 (signposted Chepstow)
- Exit M48 at junction 2 onto A466 (signposted Chepstow/Cas-Gwent)
- At the next roundabout take the 3rd exit onto the A48 (signposted Gloucester)
- Follow the A48 towards Chepstow downhill to a right turn signed Bulwark
- Turn right towards Bulwark and through two traffic calming measures
- Pass the shops on your right
- County Marquees entrance is on left through blue gates in front of the Londis corner shop

## FROM M<sub>4</sub> ENGLAND

- From M4 heading west, take Junction 21 onto the M48 (signposted Chepstow)
- Cross the Severn Bridge
- At junction 2, exit the M48 (signposted Chepstow and the Wye Valley)
- At roundabout take the 3rd exit (signposted Chepstow A466)
- At the next roundabout take the 3rd exit onto the A48 (signposted Gloucester)
- Follow the A48 towards Chepstow downhill to a right turn signed Bulwark
- Turn right towards Bulwark and through two traffic calming measures
- Pass the shops on your right
- County Marquees entrance is on left through blue gates in front of the Londis corner shop